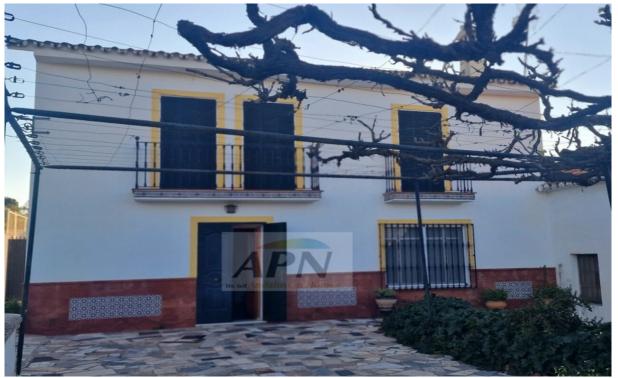

## **Country House in Pizarra**

5

2

330m<sup>2</sup>

5,840m<sup>2</sup>

N/A

A substantial, very well maintained property on a 5840m2 flat plot with a beautiful grove of lemon and orages trees, just 10 minutes from amenities. The house has two floors, downstairs there is a large living dinning area with open fireplace, one good size bedroom, a good sized well fitted modern kitchen with oven, hob and double sink unit and a fully tiled family bathroom. Upstairs, there are 4 double bedrooms, with Juliete balcony. There is also a second fully tiled bathroom. The bedrooms have fabulous views to Alora castle and the countryside. Outside there is a big patio with good space for a swimming pool, also good parking space, a BBQ area, and very good sized storage area with an extra toilet. Adjoined the house there is an old house that needs a good renovation with two bedrooms, This can be ideal as a guest house. All services are connected. The big house could be ideal also to convert in a very nice B&B converting the adjoining house in your private home. A property worth visiting. #ref:APN7283