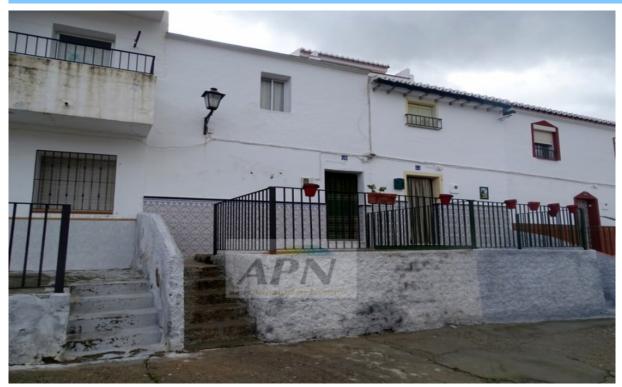

## Village House in Alora

2

75m<sup>2</sup>

N/A

With massive potential for extension, this basic village house has an amazing location in the shadow of Álora's stunning castle. The property has two entrances, from the front you enter via a raised terrace with great views across the town and from the rear, via garage doors into the extensive outside areas. The house is perfectly liveable, with a modern shower room and fitted kitchen, living room and upstairs two double bedrooms. However, it is the outside space that make this property such a worthwhile investment. With a large patio area from the kitchen with the bathroom and a small storage shed and then steps up to the garage and patio. The patio would be an ideal place to extend the existing house, by one or two levels, with a roof terrace to take advantage of the views.All in all a very interesting property, with masses of additional parking to the rear if needed. #ref:APN7156