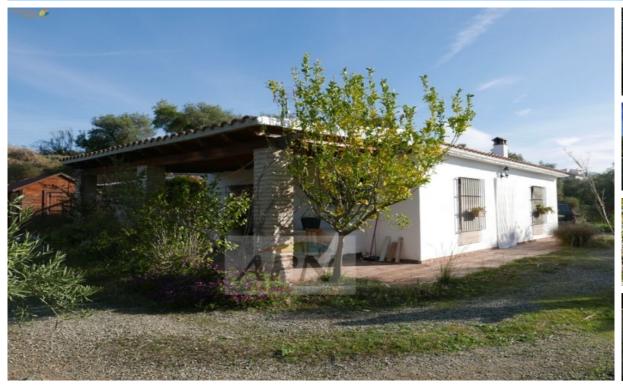

## **Country House in Alora**

3

17,000m<sup>2</sup>

N/A

Tranquility, wonderful views and total privacy make this south west facing property the ideal mountain retreat. The house is in excellent condition and finished in rustic style with vaulted beamed ceilings and wooden windows and doors. There are 3 bedrooms, a bathroom, open plan kitchen / diner living room with fireplace, a covered terrace with barbecue and a tool shed. The land is steep and mainly planted with almonds, olives and carobs. water is from a well and there are 15000ltrs of storage tanks. Access is on rough dirt tracks but there is a Cherokee jeep ( shown in the pictures parked outside the house ) included in the price. #ref:APN9007