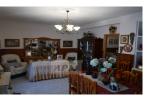

## Village House in Alora

3

1

180m<sup>2</sup>

N/A

N/A

A well located village house with a garage and a roof terrace with good views. On the ground floor there are 2 living rooms, a spacious fitted kitchen, a larder, a utility room, the bathroom and direct access to the garage which leads out onto the street behind. Upstairs is a hallway with storage cupboard and full length windows off which are 3 good sized bedrooms. The house is all in good condition with wood paneling on lower part of the walls downstiars, marble staircase with wooden rails and a nice fitted kitchen with space for a dining table. The roof terrace is accessed from the garage and is covered under the same roof. #ref:APN6581