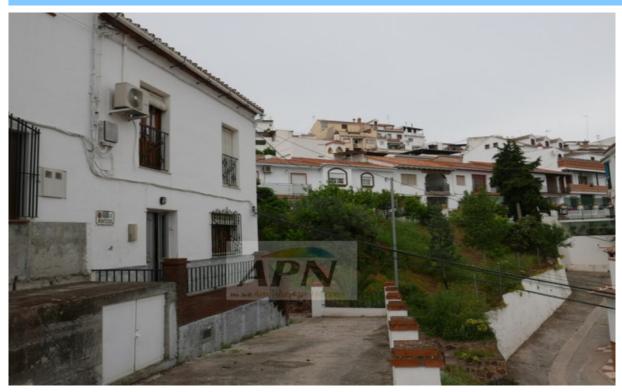

## Village House in Alora

3

1

180m<sup>2</sup>

N/A

N/A

A well located village house with a garage and a roof terrace with good views. On the ground floor there are 2 living rooms, a spacious fitted kitchen, a larder, a utility room, the bathroom and direct access to the garage which leads out onto the street behind. Upstairs is a hallway with storage cupboard and full length windows off which are 3 good sized bedrooms. The house is all in good condition with wood paneling on lower part of the walls downstiars, marble staircase with wooden rails and a nice fitted kitchen with space for a dining table. The roof terrace is accessed from the garage and is covered under the same roof. #ref:APN6581