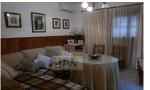

## Village House in Alora

3

1

180m<sup>2</sup>

N/A

N/A

A well located village house with a garage and a roof terrace with good views. On the ground floor there are 2 living rooms, a spacious fitted kitchen, a larder, a utility room, the bathroom and direct access to the garage which leads out onto the street behind. Upstairs is a hallway with storage cupboard and full length windows off which are 3 good sized bedrooms. The house is all in good condition with wood paneling on lower part of the walls downstiars, marble staircase with wooden rails and a nice fitted kitchen with space for a dining table. The roof terrace is accessed from the garage and is covered under the same roof. #ref:APN6581