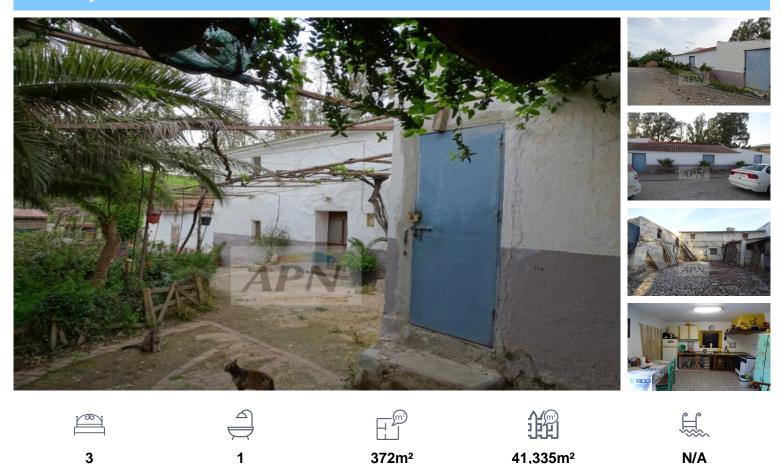

## **Country House in Alora**

A wonderful opportunity to acquire 372m2 of original farm and outbuilings for renovation, just minutes from the town of Álora, plus 41,000m2 of excellent farm land, currently used for cereal crops, but suitable for any planting or livestock. The old house has basic accommodation, kitchen, sitting room, bedroom and bathroom, with 2 more rooms on the upper level. To the side and rear there are a whole range of outbuilings around a central cobbled yard area. The potential is enormous, it is a big project, but the asking price reflects the work that needs to be undertaken to create a fantastic home. #ref:APN7206